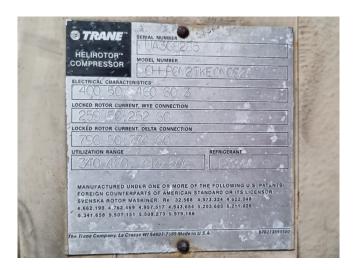

## **Specifications**

| Marque               | Trane            |
|----------------------|------------------|
| Le type              | CHHP0M2TKE0N092A |
| Réfrigérant          | Freon            |
| Démarrage à vide     | 1                |
| Contrôle de capacité | 1                |
| Tailles              | 1150x480x700 mm  |
|                      | (LxWxH)          |
| Stock                | 1                |

#### Used Trane CHHP0M2TKE0N092A

Used Trane CHHP0M2TKE0N092A semihermetic screw compressor on Freon. \*Why choose for HOSBV? Were not only the largest used refrigeration specialist in Europe, but also, we solely deliver our orders after performing an extensive test and an industrial cleaning. If requested we are happy to arrange your logistics.