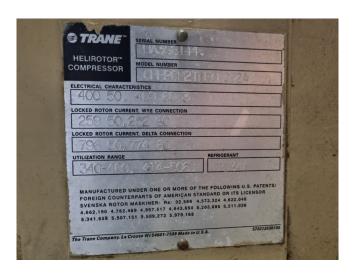

## **Specifications**

| Marque               | Trane            |
|----------------------|------------------|
| Le type              | CHHP0M2TKE0N092A |
| Réfrigérant          | Freon            |
| Démarrage à vide     | 1                |
| Contrôle de capacité | 1                |
| Tailles              | 1150x480x700 mm  |
|                      | (LxWxH)          |
| Stock                | 1                |

#### Used Trane CHHP0M2TKE0N092A

Used Trane CHHP0M2TKE0N092A semihermetic screw compressor on Freon. \*Why choose for HOSBV? Were not only the largest used refrigeration specialist in Europe, but also, we solely deliver our orders after performing an extensive test and an industrial cleaning. If requested we are happy to arrange your logistics.